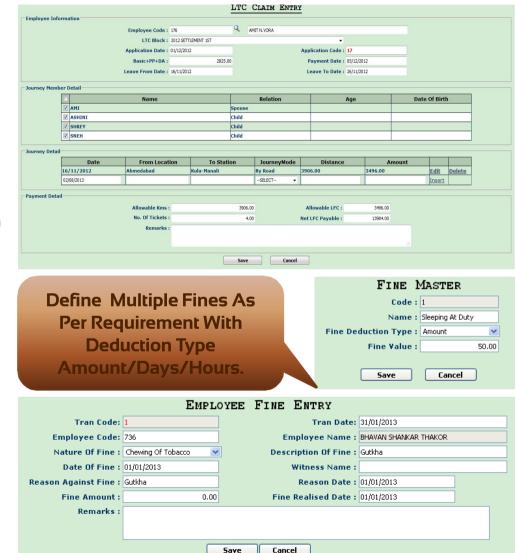

e Balance Amount : **Interest Balance Amount :** Remarks : Installment With Selection Of Principle & Interest Both.

Save

Cancel

# Loan & Advance, Travelling & Halting Allowance, LTC & Penalty Deduction

Travelling and Halting Allowance:

Allowance definition on distance slab
Self transport charges based on vehicle type and employee level wise
Halting allowance based on cities and employee level wise with hours spent slab
Lodging and boarding parameter definition
Allowance calculation for new joining and transfer cases

Advance and claim settlement

### Leave Travel Concession (LTC):

LTC Block & Parameter Definition
LTC Advance Entry
LTC Claim and settlement
LTC Encashment provision

### Penalty Deductions:

Auto deduction on late coming and early going
Penalty based salary deductions



# PERSONNEL MODULE

0

**ISIN NAN USI** 

# **Recruitment & Selection Cycle**

•Department heads have facility to forwards manpower request •Handles record for manpower planning •Management can obtain reports related to future needs •Advertisement preparation based on Job Description •Applicant data management and resume uploading •Keep track of interview schedule and make aware interviewer for it •Automated call letter preparation •Walk In Interview Provision •Delivers Interview & Medical checkup call letters •Evaluation and Merit List Preparation •Offer Letter generation and Follow-up management •Appointment letter generation •Keeps health records of all employees along with dependent and beneficiary information •Provides various reports including employees all information along with P