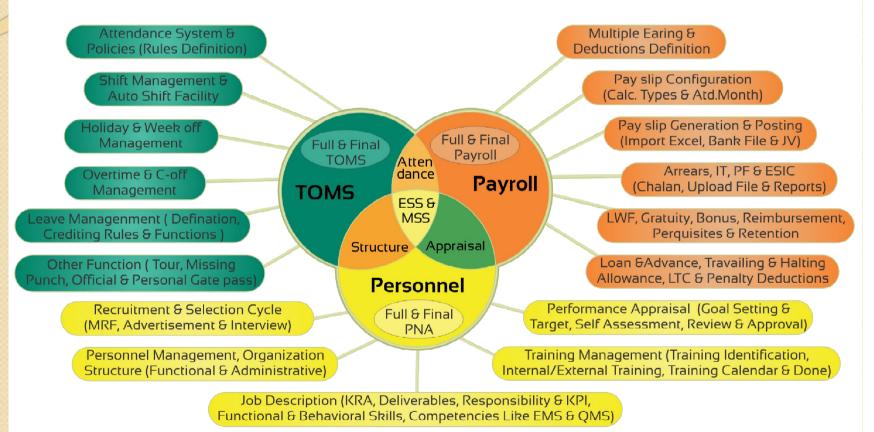

# **Human Vision Modules**

- Time Office Module
- Payroll Module
- Personnel & Administration Module