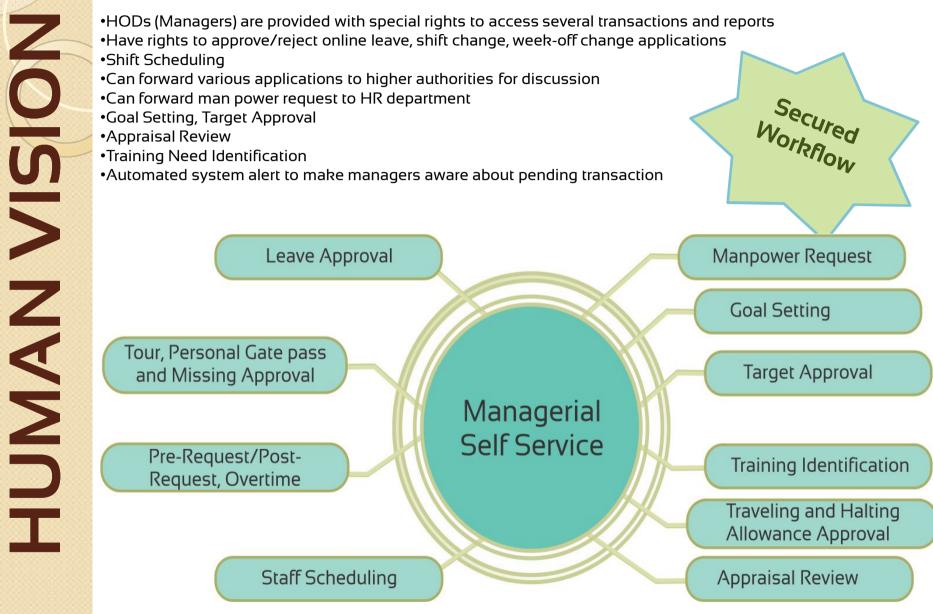

# **HUMAN VISION**

### Visualizing the holistic solution for your Organization

0

# **Benefits**:

- Its a comprehensive web based Human Resource Management System which covers complete HR activity cycle. It is a flexible, configurable and Scalable system, which provides user level setting and future scalability in large and growing organizations.
- **Simplified HR-Admin Operations: Human Vision** reduces the huge bulk of paper work to be done by the HR department. There is a less duplication of work to be done for filling out forms and reports in the organization. System provides workflow, document management, helpdesk facility and email alerts.
- **Better Automated Control:** Using **Human Vision** the HR department can get directly on line attendance & other detail from the system, So they can get on line detail for leave balance, status of applications and other information from the System. So it reduces interaction between Time-Office and HR department with employees, saves valuable time at both ends. **Human Vision** ensures and enforces HR policies and help in generating government statutory reports in one click.
- **Online System to provide mobility:** As the system is completely web based. The employees, who are on tour, can provide or gather information quickly and accurately from the online Employee Self Service Module. The information is automatically forwarded for approval, to higher level of authority who can gather them using the Management Self Service Module.
- **Boost employee productivity and skills**: Training programs can be arranged and feedback obtained through training program can be stored. The Appraisal Model allows managers and team leaders with accurate decision support system for the improvement of the organization. Align manpower resource as per organizational goals, and measure their performance to make them accountable.
- **User Friendly System:** The Application front end is designed very simple and user friendly. System provides multiple languages and help on every form for layman operations. System is showing rules and validation details while entering data. This reduces implementation time and system will be used effectively by normal users.
- Easy Configuration: It is possible to configure the system as per rules/ policies of organization. Flexibility of attendance parameters, leave type and rules, earning type and deductions, approval hierarchy, user rights for secured operations, performance parameters / criteria, etc can be set as per company's norms.
- Post Installation Support: Constant support is provided by team of professionals within short turnaround time to make client understand of any inexplicable matters and also shore up to deal with any complex or exceptional cases.