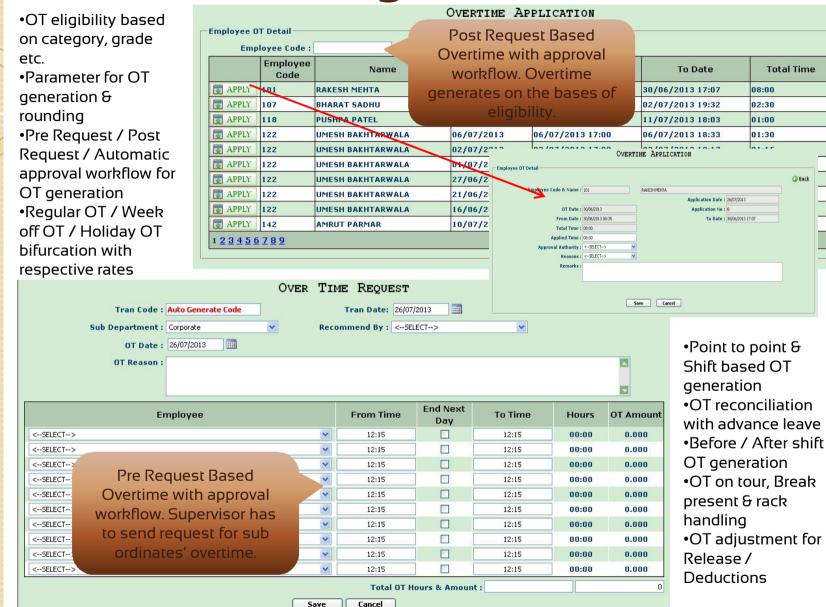

-----------|
| Employee Code & Name : | 1557 Robin Issa                |                        |             |
| Old Holiday :          | 06/04/2012 - Good Friday       |                        | 3           |
| New Holiday :          | 02/08/2012 - Raksha Bandhan    |                        | 1           |
| Recommended By :       | /inesh Narayanlalji Patel      |                        | 8           |
| Remarks :              | Max 255 Characters Save Cancel | ]                      |             |
|                        |                                |                        | Last Follow |

After Declaring Holiday they can adjust their holidays as per their requirement through ESS with approval work flow.

### **Home**

Shortcut Key

**NOISIN NANUH** 

# **Overtime Management**



Home

NOISIN NAMUL

# Leave Management

### Leave Type Wise Leave Definition With Different Rules :

|                | Leave Type Wise Leave Demilion With Different Rules :                              |                                                                             |                       |
|----------------|------------------------------------------------------------------------------------|-----------------------------------------------------------------------------|-----------------------|
|                |                                                                                    | LEAVE ENHANCE                                                               | MASTER                |
|                | •Yearly / Carrier Time Based / Requirement Based / Auto gene