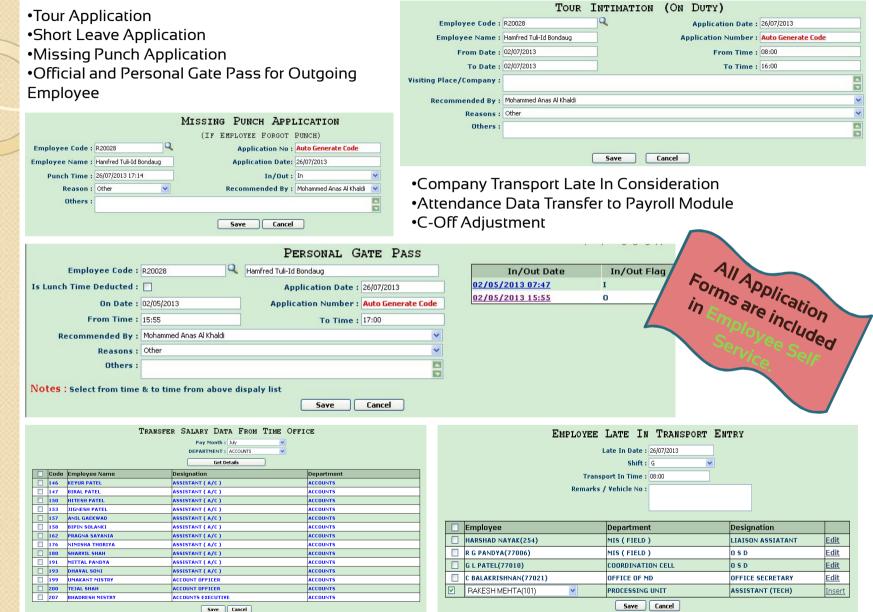

|                |
| Total PH :           | 0.0                 |                    |                |
| Unpaid Leave :       | 0.000               |                    |                |
|                      |                     |                    |                |
| Payment Required : P | ayment Required 🛛 🔽 |                    |                |
| Encashment Days :    | 0                   |                    |                |
|                      | ~                   |                    |                |
|                      | A .                 |                    |                |
| Save                 | Cancel              |                    |                |

Flexible Leave rediting Rule

riod)

Last Followed Link

NOISIN NAMUH

# **Other Functions**



<u>Home</u>

# **Employee Self Service (ESS)**



**Home** 

**NOISIN VISION** 

# Manager Self Service (MSS)



<u>Home</u>

# 0 HUMAN VISI

# PAYROLL MODULE

# Multiple Earnings & Deductions

Tran. Code : 3

Max. Gross Salary :

Tran. Date : 01/04/2012

Decis .

1000000.000

45.000

## Definitions

User definable earnings & deductions based on Attendance, Period Type etc.
Define earnings and deductions based on classification like category, grade, location, branch etc.
CTC/Gross structure definition
Pay Scale based on Grade for Government, Public Sector, Banks etc.
Industry wise Dearness Allowance calculation

| mployee Code & Name : | 201             | JAYESH H DATTANI      |                    |
|-----------------------|-----------------|-----------------------|--------------------|